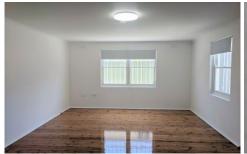

## Units Feature:

- -- Newly polished floorboards throughout.
- -- Light and airy studio space with linen/storage
- -- Newly painted top to bottom
- -- New Kitchen cabinetry and stone bench tops with premium appliances
- -- Newly tiled bathroom with new fittings and frame less shower.
- -- New LED lighting and Holland blinds throughout.