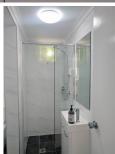

## Units Feature:

- -- Newly polished floorboards throughout.
- -- Light and airy studio space with linen/storage
- -- Newly painted top to bottom
- -- New Kitchen cabinetry and stone bench tops with premium appliances
- -- Newly tiled bathroom with new fittings and frame less shower.
- -- New LED lighting and Holland blinds throughout.