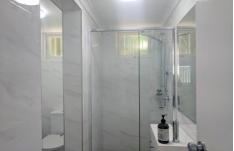

## Units Feature:

- -- Newly polished floorboards throughout.
- -- Light and airy studio space with linen/storage
- -- Newly painted top to bottom
- -- New Kitchen cabinetry and stone bench tops with premium appliances
- -- Newly tiled bathroom with new fittings and frame less shower.
- -- New LED lighting and Holland blinds throughout.