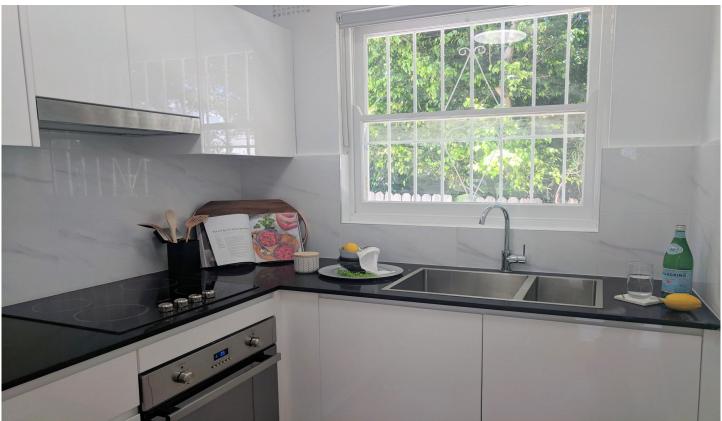

## Units Feature:

- -- Newly polished floorboards throughout.
- -- Light and airy studio space with linen/storage
- -- Newly painted top to bottom
- -- New Kitchen cabinetry and stone bench tops with premium appliances
- -- Newly tiled bathroom with new fittings and frame less shower.
- -- New LED lighting and Holland blinds throughout.