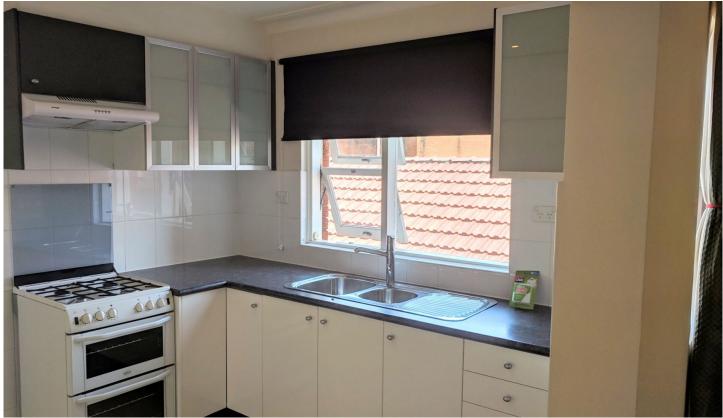

## Features include:

- Combined living and eat in kitchen. Kitchen with plenty of storage cupboards.
- Spacious bedroom with high ceilings, ceiling fan and benefits from great light and airflow from balcony.
- Modern bathroom with frame less shower
- Rear laundry/storage room and also a rear undercover patio!