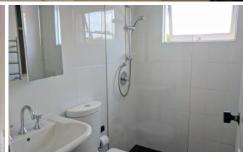

## Features include:

- Combined living and eat in kitchen. Kitchen with plenty of storage cupboards.
- Spacious bedroom with high ceilings, ceiling fan and benefits from great light and airflow from balcony.
- Modern bathroom with frame less shower
- Rear laundry/storage room and also a rear undercover patio!