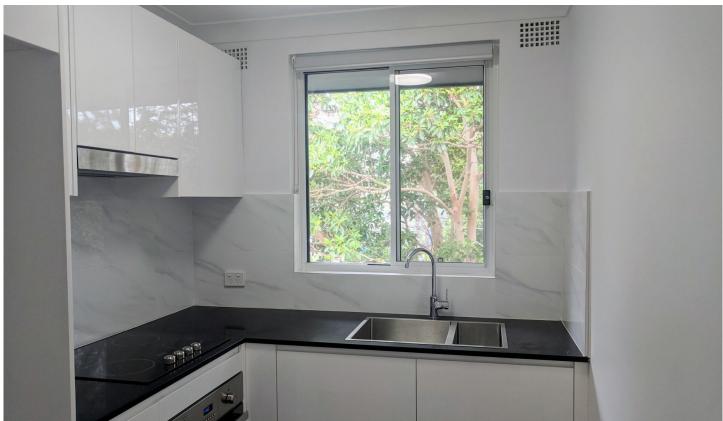

## Units Feature:

- -- Newly polished floorboards throughout.
- -- Light and airy studio space with linen/storage
- -- Newly painted top to bottom
- -- New Kitchen cabinetry and stone bench tops with premium appliances
- -- Newly tiled bathroom with new fittings and frame less shower.