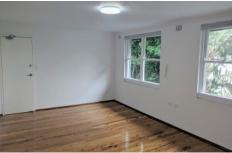

## Units Feature:

- -- Newly polished floorboards throughout.
- -- Light and airy studio space with linen/storage
- -- Newly painted top to bottom
- -- New Kitchen cabinetry and stone bench tops with premium appliances
- -- Newly tiled bathroom with new fittings and frame less shower.