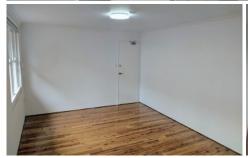

## Units Feature:

- -- Newly polished floorboards throughout.
- -- Light and airy studio space with linen/storage
- -- Newly painted top to bottom
- -- New Kitchen cabinetry and stone bench tops with premium appliances
- -- Newly tiled bathroom with new fittings and frame less shower.