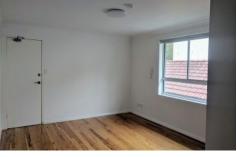

## Units Feature:

- -- Allocated car space at rear
- -- Newly polished floorboards throughout.
- -- Light and airy studio space with linen/storage
- -- Newly painted top to bottom
- -- New Kitchen cabinetry and stone bench tops with premium appliances
- -- Newly tiled bathroom with large free standing bath tub