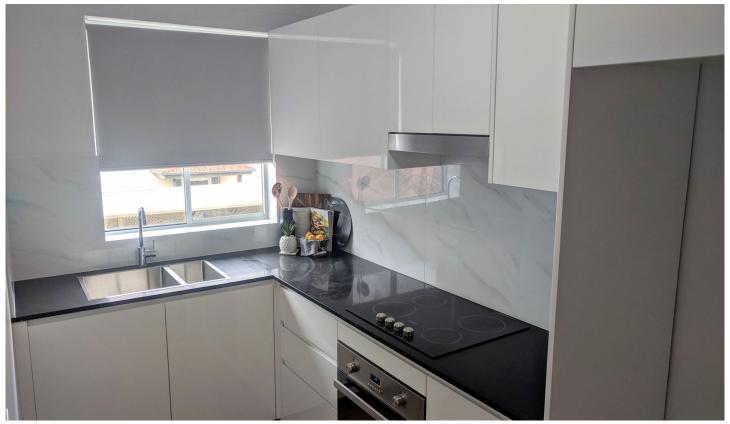

## Units Feature:

- -- Allocated car space at rear
- -- Newly polished floorboards throughout.
- -- Light and airy studio space with linen/storage
- -- Newly painted top to bottom
- -- New Kitchen cabinetry and stone bench tops with premium appliances
- -- Newly tiled bathroom with large free standing bath tub