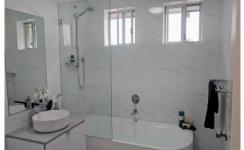

## Units Feature:

- -- Allocated car space at rear
- -- Newly polished floorboards throughout.
- -- Light and airy studio space with linen/storage
- -- Newly painted top to bottom
- -- New Kitchen cabinetry and stone bench tops with premium appliances
- -- Newly tiled bathroom with large free standing bath tub