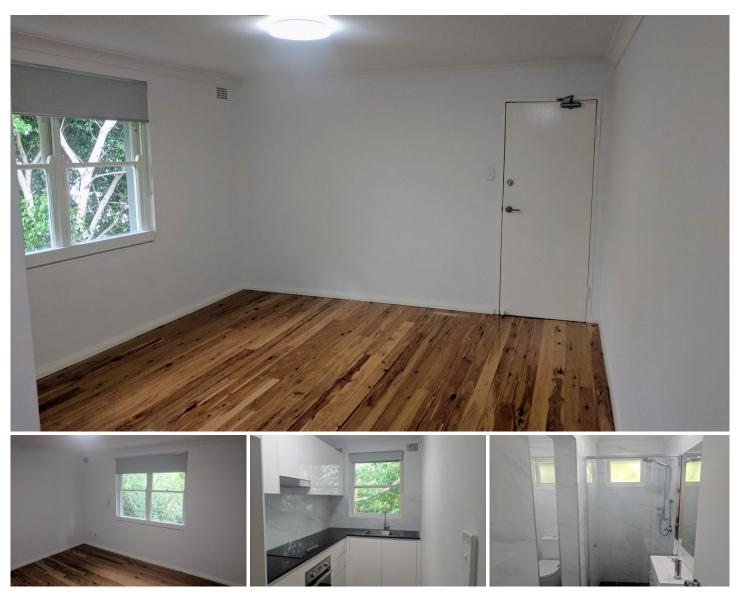

## 9/310 Edgeware Road Newtown NSW

MODERN NEWLY RENOVATED STUDIO

Newly renovated first floor units located with secure access/intercom available for rent NOW.

Premium look at an affordable price!

Only a short walk to Marrickville Metro, home to shops big and small, Camdenville Oval, St Peters train station and King St Newtown.

Units Feature:

- -- Allocated car space
- -- Newly polished floorboards throughout.
- -- Light and airy studio space with linen/storage
- -- Newly painted top to bottom
- -- New Kitchen cabinetry and stone bench tops with