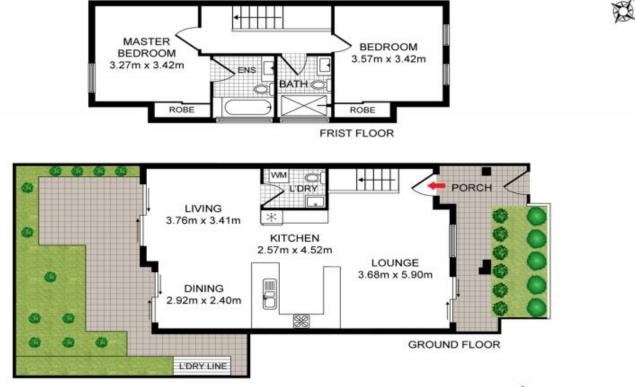

## 6/16-18 Gorman St, Marrickville

Whilst every attempt has been made to ensure the accuracy of the floor plan contained here, measurements of doors, windows, rooms and any other items are approximate and no responsibility is taken for any error, omission or mis-statement. This plan is for illustrationpurpose only and should be used as such by any prospective purchaser. The services, systems and appliances shown have not been tested an no gurantee as to their operatibility or effeciency can be given. Photos & Floor Plan created by SMT CLICKS