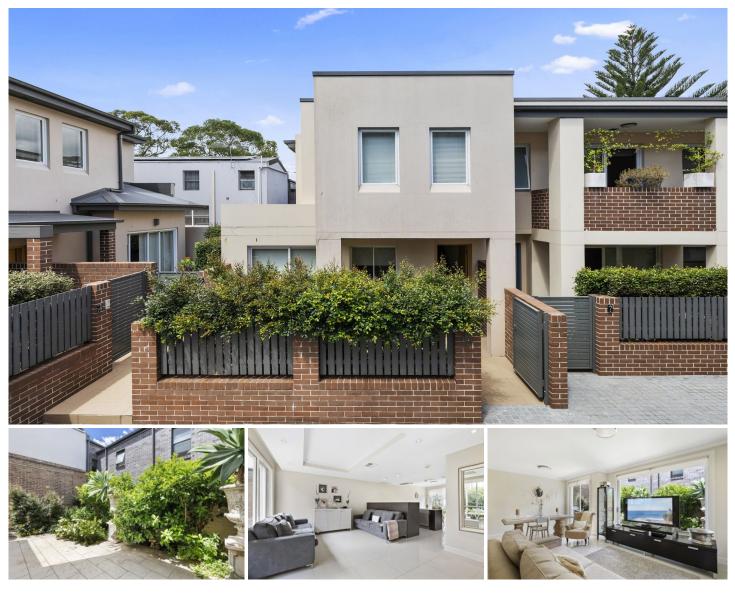

## 6/18 Gorman Street Marrickville NSW

Welcome to a complex of only 8 near new townhouses converted from an original warehouse that dates back to the late 19th Century. Originally a Joinery, it was later used as a Sheet Metal business,then in recent years an Artists Studio.

Introducing a spacious 2 bedroom townhouse with modern comforts and rustic charm.

- Featuring,
- -Open plan living
- -Full brick construction
- -North facing
- -2 large bedrooms with built in wardrobes

-En suite to the main bedroom with the luxury of a bath tub -Modern kitchen with gas cook top, dishwasher and ample of bench space

-Ducted air conditioning

-2 separate living areas

Land Size : 172 sqm View : https://ww