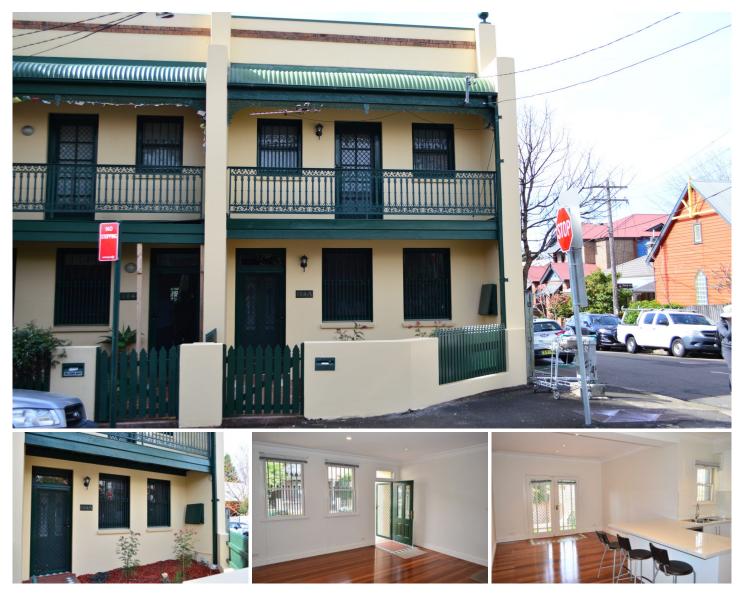

## **134A Rochford Street Erskineville NSW**

Modern three bedroom terrace located in a sought after quiet street positioned close to the popular and trendy hubs of Newtown and Erskineville.

Boasting a thorough renovation just a few years ago this property is a must to inspect on your list!!

## Features include:

--Large separate living room and dining room with polished floorboards.

--Near new carpet upstairs and near new paint throughout gives this property a very clean and sophisticated feel.

--Large U shaped layout kitchen with thick caesar stone bench tops, plenty of storage space with soft close doors and stainless steel appliances including a dishwasher --Internal laundry downstairs doubling as a bathroom

--Large sized bedrooms upstairs, two with mirrored built ins