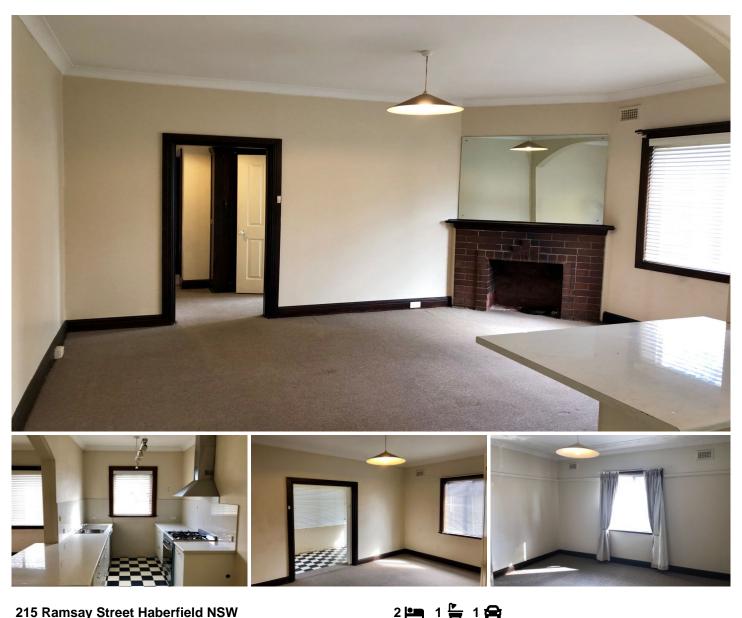

## 215 Ramsay Street Haberfield NSW

Charming & stylish 2 bedroom semi!

Two bedroom semi located close to parklands, schools, shops and parramatta river. Water is included and not charged.

Features include:

-Large main bedroom with built-ins and adjoining sun room/study.

- -Modern kitchen with gas cooking and dishwasher
- -Modern bathroom with frame less glass shower
- -Separate laundry room with second toilet.

-Private and leafy paved backyard with new wooden decking.

-Off street parking with lock up roller door.

Applications are submitted online via T-app, lease term is 6

west/haberfield/residential/house/4773356