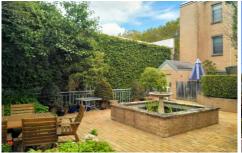

## 16/118 Lawrence Street Alexandria NSW

Two bedroom apartment in a boutique security building with beautiful leafy shared courtyard.

Open lounge and dining, quiet undercover balcony, large kitchen with dishwasher, gas cooking and an abundance of storage. Internal laundry and modern bathroom.