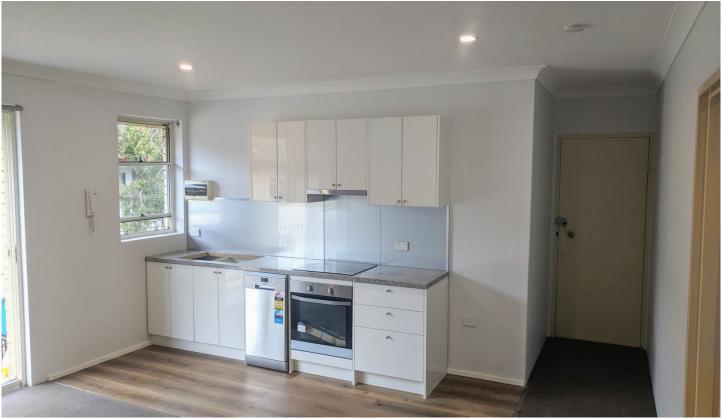

## Features include:

- Newly painted throughout
- New gryprock ceiling with LED lights
- New kitchen with dishwasher
- Large living room with balcony facing city skyline
- Allocated car space.

1 🚐 1 🚍 1 🗬