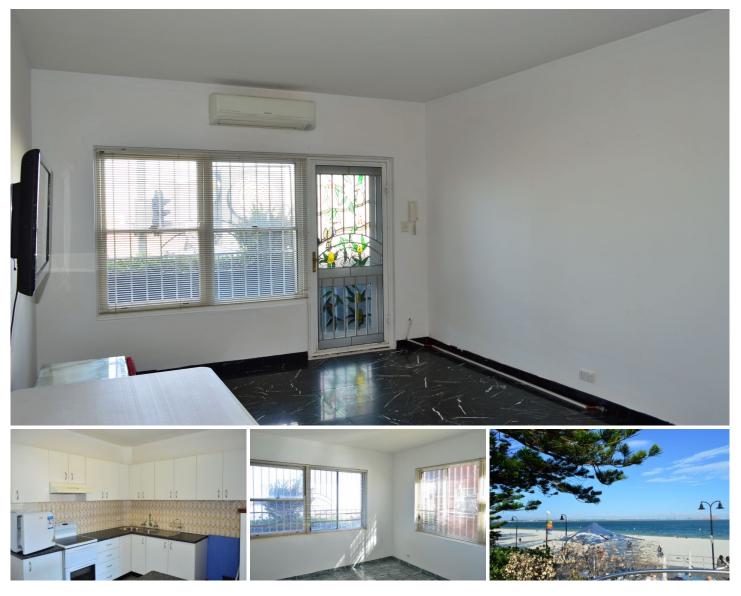

12a/90-92 The Grand Parade Brighton-le-sands NSW

GROUND FLOOR 2 BEDROOM ON THE BEACH!

This lovely ground floor 2 bedroom apartment in a secured building has it all!

Features include:

- -New paint throughout
- -Large kitchen with plenty of storage

-Sunny living room with balcony, Air conditioner and wall mounted Tv.

-Tiled flooring throughout, Large main bedroom with plenty of sun light and good sized second bedroom

-Plenty of street parking

-Short walk to Brighton beach and located close to schools, bus stops and popular cafes and restaurants that line Bay st and The grand parade.