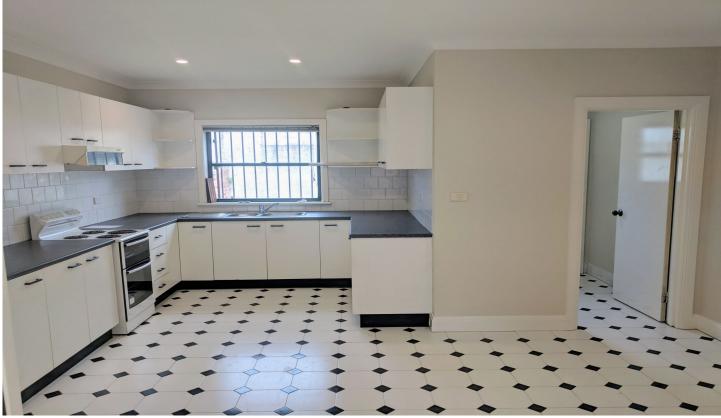

## Features include:

- -- Repainted throughout
- -- Separate lounge and dining with a sunny paved courtyard
- -- Two good sized bedrooms
- -- Large wrap around open plan kitchen with plenty of bench space and storage
- -- Large main bathroom plus 2nd WC,
- -- Internal laundry
- -- Out door private courtyard