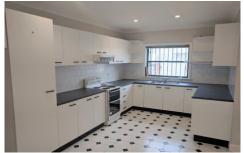

## Features include:

- -- Repainted throughout
- -- Separate lounge and dining with a sunny paved courtyard
- -- Two good sized bedrooms
- -- Large wrap around open plan kitchen with plenty of bench space and storage
- -- Large main bathroom plus 2nd WC,
- -- Internal laundry
- -- Out door private courtyard