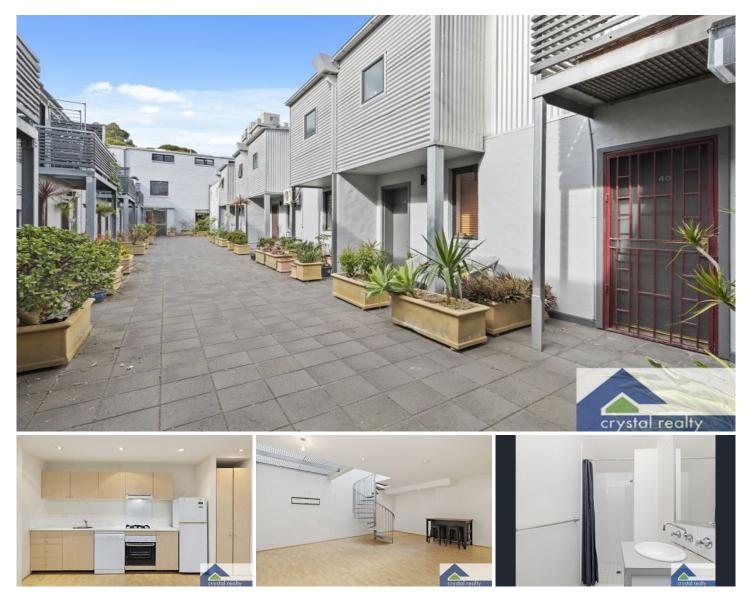

## 40/43 Mallett Street Camperdown NSW

LOFT WAREHOUSE DUAL LEVEL 2 BEDROOM + STUDY APARTMENT

## PETS ALLOWED ON APPLICATION

This two bedroom + study apartment offers a life of convenience over two smartly configured levels and is in a prized setting. Desirably private and quiet, it is no more than a short walk to the University and RPA hospital, as well as footsteps away from the Commons.

Cleverly conceived to provide a wonderful ambience, this well presented warehouse conversion residence features neutral decor and high clerestory windows that allow sunlight to pour into both levels.

View : https://www.crystalrealty.com.au/lease/nsw/innerwest/camperdown/residential/apartment/4873565