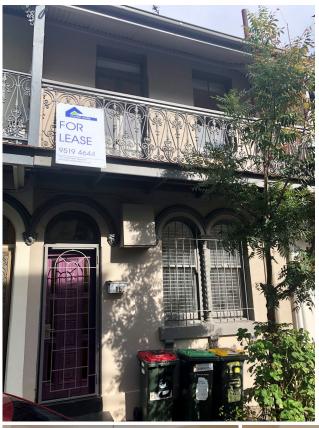

## **15 Ann Street Surry Hills NSW**

Spacious 4 bedroom terrace located just 200 m approx to Central train station, short walk to Harmony Park and Frog Hollow reserve.

Features include:

- Repainted throughout
- Renovated kitchen with gas cooking, new cabinetry
- Renovated bathroom with new vanity
- Leafy and private courtyard

- Three bedrooms upstairs with one downstairs. Main with balcony

- Wooden floorboards throughout

Applications through T-app, lease term 6 to 12 months.