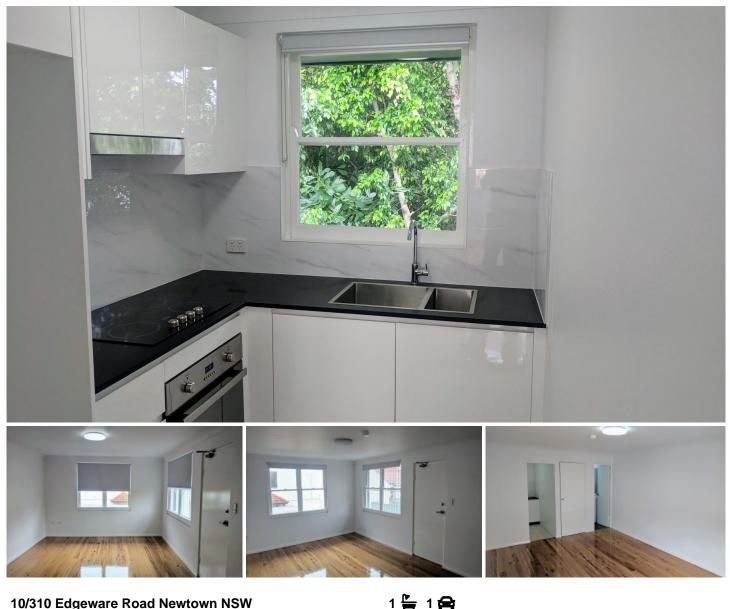

## 10/310 Edgeware Road Newtown NSW

first floor units located with secure access/intercom available for rent NOW.

## Units Feature:

- -- Allocated car space at the rear.
- -- polished floorboards throughout.
- -- Light and airy studio space with linen/storage
- -- tiled bathroom with fittings and frame less shower.
- -- LED lighting and Holland blinds throughout.
- -- Shared laundry room on same level