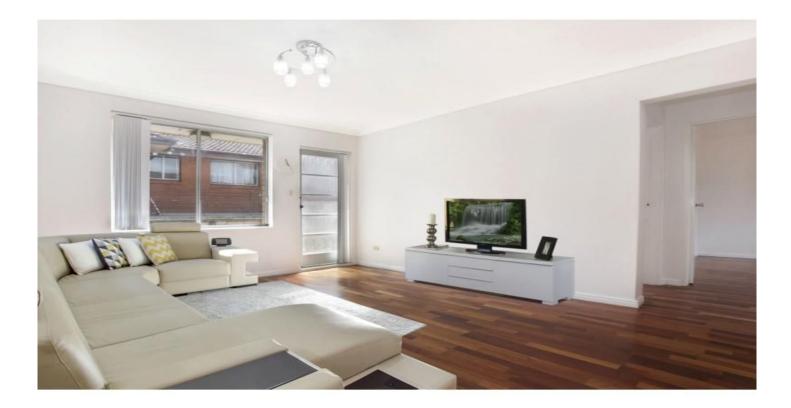

This unit boasts timber look flooring throughout, modern kitchen with tiled flooring and a leafy outlook. Enjoy a balcony off the living room and both bedrooms are of good size with built in wardrobes to the main. Well presented bathroom with separate shower and bath tub and also an internal laundry.