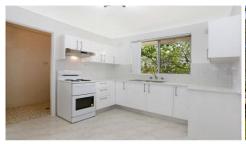

This unit boasts timber look flooring throughout, modern kitchen with tiled flooring and a leafy outlook. Enjoy a balcony off the living room and both bedrooms are of good size with built in wardrobes to the main. Well presented bathroom with separate shower and bath tub and also an internal laundry.