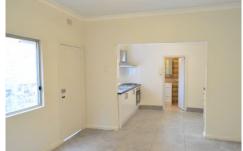

## Features include:

- --Oversized front two bedrooms plus third.
- --Built ins to the front two bedrooms
- --Near new carpet throughout and tiled dining/kitchen area
- --Separate living area and dining room
- --Spacious kitchen with stainless steel finishings and gas cooking
- --Bathroom with shower over bath tub
- --Second toilet in the rear laundry room which is large enough to provide a good level of storage.
- --Private rear paved courtyard with rear lane access