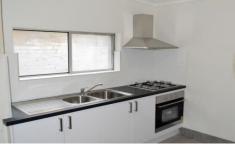

## Features include:

- --Oversized front two bedrooms plus third.
- --Built ins to the front two bedrooms
- --Near new carpet throughout and tiled dining/kitchen area
- --Separate living area and dining room
- --Spacious kitchen with stainless steel finishings and gas cooking
- --Bathroom with shower over bath tub
- --Second toilet in the rear laundry room which is large enough to provide a good level of storage.
- --Private rear paved courtyard with rear lane access