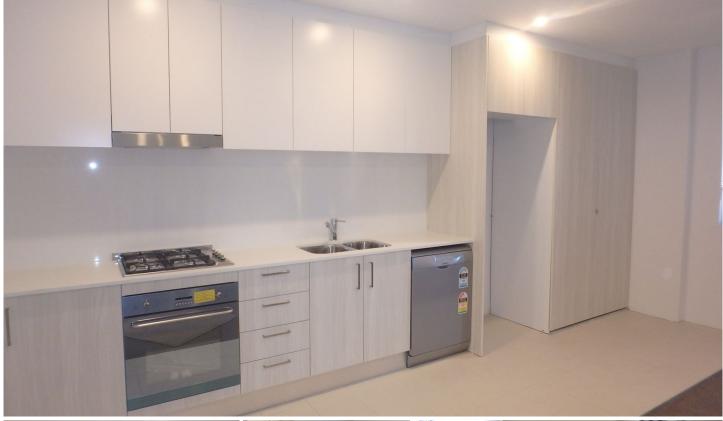

## The unit itself features:

- --Large private enclosed balcony off the combined living area and the comfort of reverse cycle air conditioning for entertaining.
- --Sunny outdoor courtyard off the Main bedroom!
- --Large modern kitchen soft close doors, Caesar stone bench tops and splash backs finished off with stainless steel SMEG appliances and gas cooking.
- --Internal laundry area cleverly kept behind wooden doors with wash basin and storage and quality washing machine/dryer machine provided.