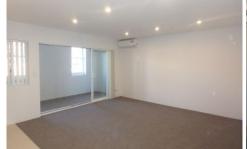

## The unit itself features:

- --Large private enclosed balcony off the combined living area and the comfort of reverse cycle air conditioning for entertaining.
- --Sunny outdoor courtyard off the Main bedroom!
- --Large modern kitchen soft close doors, Caesar stone bench tops and splash backs finished off with stainless steel SMEG appliances and gas cooking.
- --Internal laundry area cleverly kept behind wooden doors with wash basin and storage and quality washing machine/dryer machine provided.