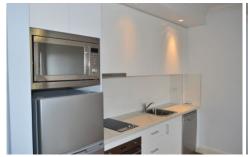

## 4/634 King Street Erskineville NSW

Spacious and modern studio apartment located within a secure building. Features include stainless steel appliances including dishwasher, fridge/freezer, microwave and washer/dryer combo. The apartment has polished timber floors, reverse cycle air conditioning, intercom and built in ward robes.