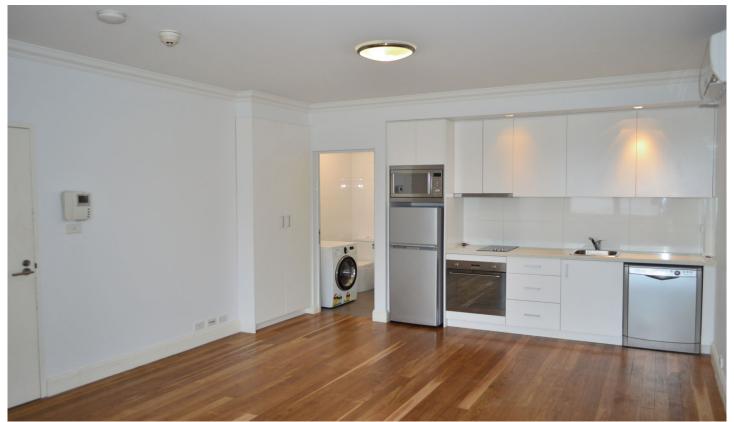

## 4/634 King Street Erskineville NSW

Spacious and modern studio apartment located within a secure building. Features include stainless steel appliances including dishwasher, fridge/freezer, microwave and washer/dryer combo. The apartment has polished timber floors, reverse cycle air conditioning, intercom and built in ward robes.

Also ready for internet and Foxtel connections. Located close to trendy cafe's, shops, transport and all of King Streets main eateries and retail outlets.

Unallocated parking is also available for a SMALL car, entrance via the rear lane. This apartment is exclusive to Crystal Realty and will not disappoint.