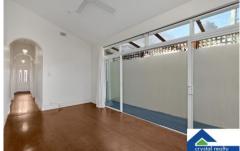

## Features include:

- Polished wooden floorboards throughout
- Wardrobes to both bedrooms.
- Open plan living and kitchen. Large floor to ceiling glass sliding doors and high ceilings with skylights drench the living space with great natural lighting.
- Undercover light well off living room with wooden decking leads to a luscious garden and a private paved semi covered courtyard
- Large laundry room prefect for out of sight storage