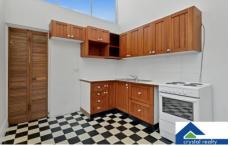

## Features include:

- Polished wooden floorboards throughout
- Wardrobes to both bedrooms.
- Open plan living and kitchen. Large floor to ceiling glass sliding doors and high ceilings with skylights drench the living space with great natural lighting.
- Undercover light well off living room with wooden decking leads to a luscious garden and a private paved semi covered courtyard
- Large laundry room prefect for out of sight storage