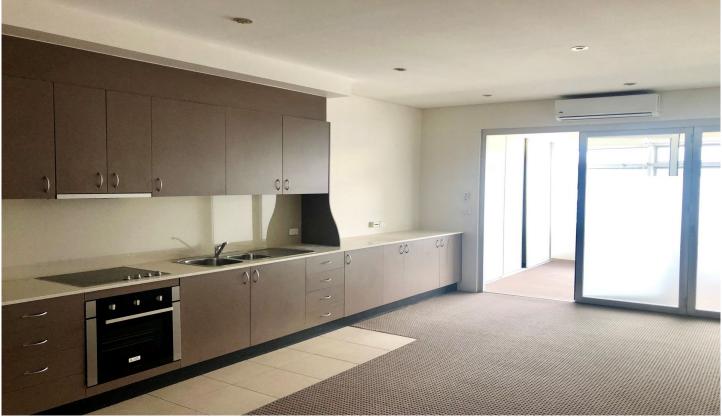

## 7/54 Regent Street Chippendale NSW

This modern two bedroom apartment is a must inspect, with combined lounge and dining with air-conditioning, modern bathroom, internal laundry with washing machine and located within walking distance to central train station and UTS.

## BRAND NEW CARPETS AND FRESHLY PAINTED THROUGHOUT!

This security building features lift access a large communal rooftop terrace with BBQ facilities and 360 degree views of the city skyline.

Applications are done online via T-app, lease term is 6 to 12 months.