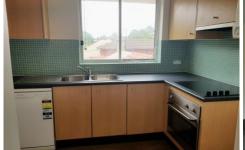

The unit is quite large and spacious and features new paint throughout, new carper, updated kitchen with plenty of storage, bench space with a dishwasher and clothes dryer. Neat and tidy bathroom with separate toilet as well.