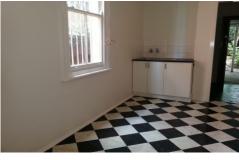

Featuring:

-Easy upkeep timber floorboards for a cool summer

-Near new spacious eat-in kitchen with GAS cooking, and separate living room.

-Two large bedrooms

- -Updated bathroom with separate toilet.
- -Separate Laundry
- -Large leafy courtyard.