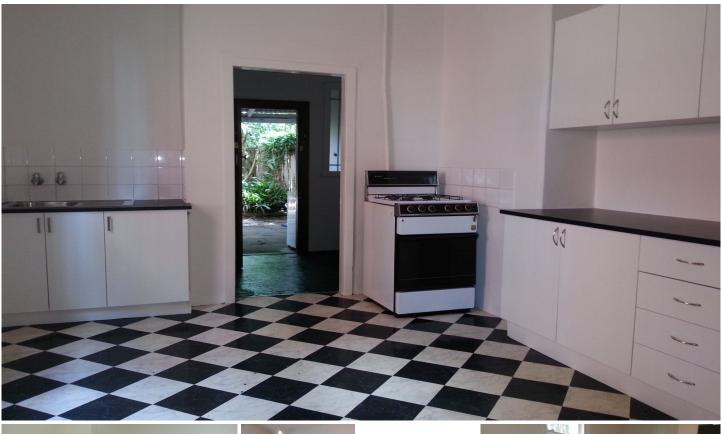

Featuring:

-Easy upkeep timber floorboards for a cool summer

-Near new spacious eat-in kitchen with GAS cooking, and separate living room.

-Two large bedrooms

- -Updated bathroom with separate toilet.
- -Separate Laundry
- -Large leafy courtyard.