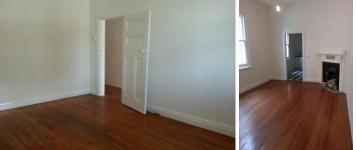

Featuring:

-Easy upkeep timber floorboards for a cool summer

-Near new spacious eat-in kitchen with GAS cooking, and separate living room.

-Two large bedrooms

- -Updated bathroom with separate toilet.
- -Separate Laundry
- -Large leafy courtyard.