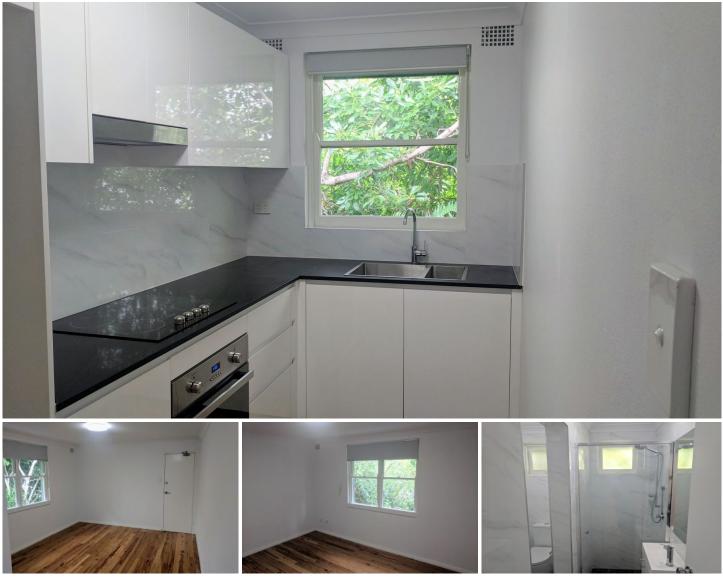

## Units Feature:

- -- Newly polished floorboards throughout.
- -- Light and airy studio space with linen/storage
- -- painted top to bottom
- -- Kitchen cabinetry and stone bench tops with premium appliances
- -- tiled bathroom with new fittings and frame less shower.
- -- LED lighting and Holland blinds throughout.