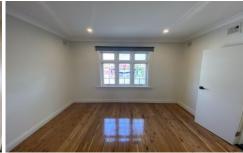

## Features include:

- New polished floorboards throughout
- Fresh paint throughout
- New kitchen fit out
- Oversized bedroom
- New bathroom
- Double use storage/study with internal laundry

Can be accessed through front security door, or via rear pedestrian gate.