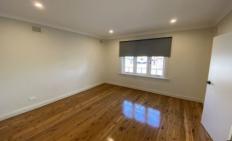

## Features include:

- New polished floorboards throughout
- Fresh paint throughout
- New kitchen fit out
- Oversized bedroom
- New bathroom
- Double use storage/study with internal laundry

Can be accessed through front security door, or via rear pedestrian gate.