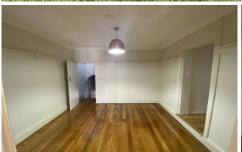

## Features include:

- New polished floorboards throughout
- Fresh paint throughout
- New kitchen fit out
- Oversized bedroom
- New bathroom
- Double use storage/study with internal laundry

Can be accessed through front security door, or via rear pedestrian gate.