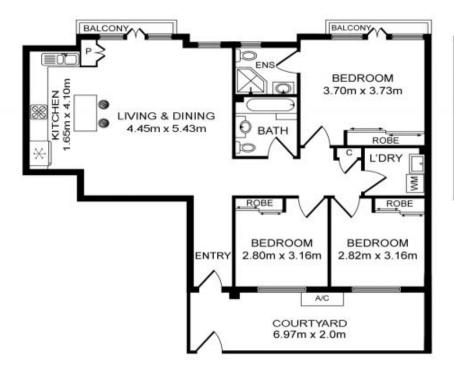

## 2/504-512 Parramatta Road, Petersham

Whilst every attempt has been made to ensure the accuracy of the floor plan contained here, measurements of doors, windows, rooms and any other items are approximate and no responsibility is taken for any error, omission or mis-statement. This plan is for illustration purpose only and should be used as such by any prospective purchaser. The services, systems and appliances shown have not been tested an no gurantee as to their operatibility or effeciency can be given.