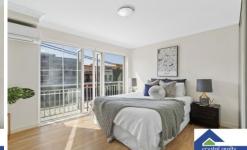

- ? Contemporary open design with combined living/dining bathed in light
- ? Sleek kitchen with s/steel gas appliances and integrated dishwasher
- ? Interiors open to a private sunlit courtyard and Juliet balconies
- ? Well proportioned bedrooms appointed w/ BIR's, master with ensuite