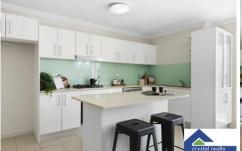

## 2/504-512 Parramtatta Road Petersham NSW

Stylish modern interiors, a desirable northerly aspect and a popular lifestyle address all combine to provide an idyllic urban sanctuary in this tastefully renovated apartment. It reveals a contemporary open plan design with zoned living/dining areas flooded with natural light. There is a sleek CaesarStone kitchen equipped with quality stainless steel gas appliances, while interiors extend to a private sun washed courtyard, perfect for easy care entertaining.

- ? Contemporary open design with combined living/dining bathed in light
- ? Sleek kitchen with s/steel gas appliances and integrated dishwasher
- ? Interiors open to a private sunlit courtyard and Juliet balconies
- ? Well proportioned bedrooms appointed w/ BIR's, master with ensuite