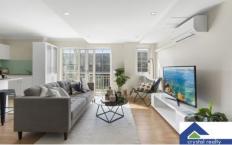

## 2/504-512 Parramtatta Road Petersham NSW

Stylish modern interiors, a desirable northerly aspect and a popular lifestyle address all combine to provide an idyllic urban sanctuary in this tastefully renovated apartment. It reveals a contemporary open plan design with zoned living/dining areas flooded with natural light. There is a sleek CaesarStone kitchen equipped with quality stainless steel gas appliances, while interiors extend to a private sun washed courtyard, perfect for easy care entertaining.

- ? Contemporary open design with combined living/dining bathed in light
- ? Sleek kitchen with s/steel gas appliances and integrated dishwasher
- ? Interiors open to a private sunlit courtyard and Juliet balconies
- ? Well proportioned bedrooms appointed w/ BIR's, master with ensuite