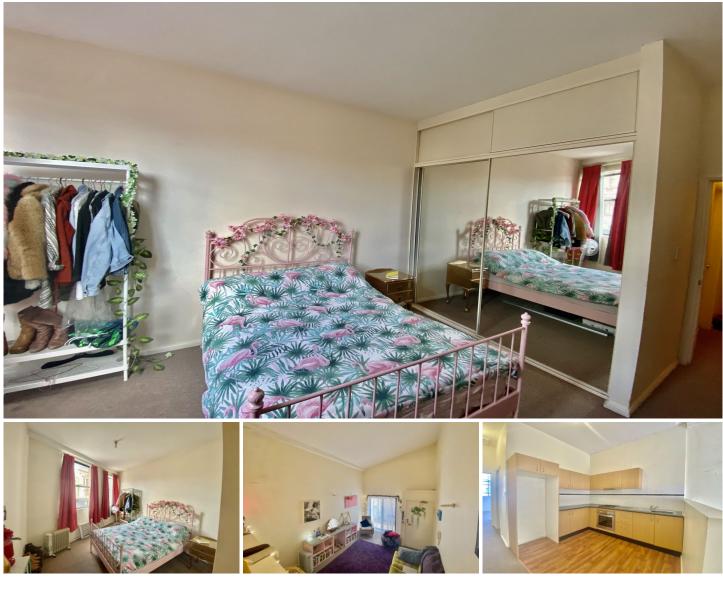

## 1/213 King Street Newtown NSW

Located on King st, short walking distance to your favourite cafes and restaurants in Newtown, not to mention Newtown train station, USYD and RPA Hospital.

This property showcases a nice front to back layout, creating a spacious apartment.

## Features include:

- High ceilings and open plan kitchen/living room creates a spacious and inviting apartment.

- Large modern kitchen with Gas cooking and loads of storage cupboards.
- Tiled private balcony
- Good sized bedroom with large mirrored built ins