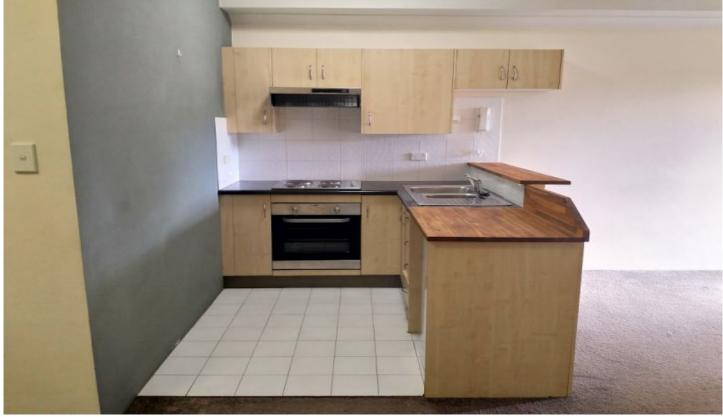

As you step outside you are moments away from cafes, restaurants, Enmore theatre and Newtown Train Station. Its features include:

- Being located on the 1st floor, at the rear of a small complex with security intercom and security car space vía rear lane access.
- Large bedroom with built in mirrored wardrobe.
- Modern kitchen with with bar fridge
- Modern bathroom with shower
- Separate lounge & dining
- Large internal laundry with dryer and perfect for storage
- Near new carpeted living and bedroom areas