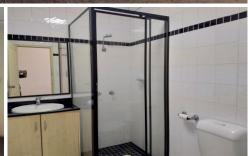

As you step outside you are moments away from cafes, restaurants, Enmore theatre and Newtown Train Station. Its features include:

- Being located on the 1st floor, at the rear of a small complex with security intercom and security car space vía rear lane access.
- Large bedroom with built in mirrored wardrobe.
- Modern kitchen with with bar fridge
- Modern bathroom with shower
- Separate lounge & dining
- Large internal laundry with dryer and perfect for storage
- Near new carpeted living and bedroom areas