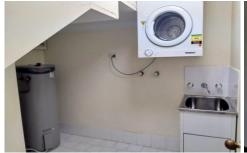

As you step outside you are moments away from cafes, restaurants, Enmore theatre and Newtown Train Station. Its features include:

- Being located on the 1st floor, at the rear of a small complex with security intercom and security car space vía rear lane access.
- Large bedroom with built in mirrored wardrobe.
- Modern kitchen with with bar fridge
- Modern bathroom with shower
- Separate lounge & dining
- Large internal laundry with dryer and perfect for storage
- Near new carpeted living and bedroom areas