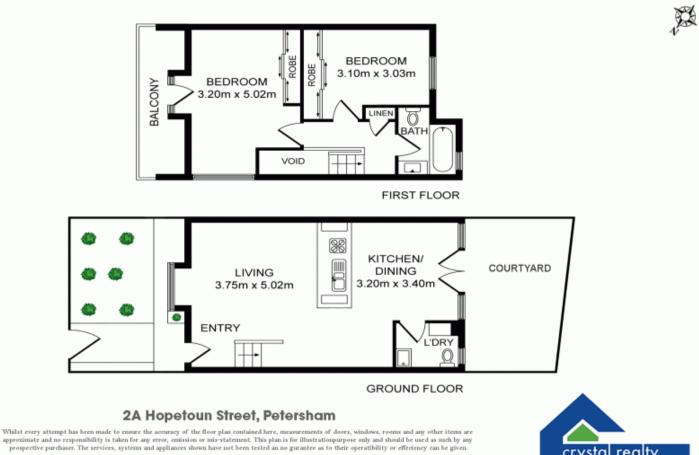

## 2A Hopetoun Street Petersham NSW

A Stunning inner west jewel, showcasing a sand stone facade, wooden picket fence and a green leafy paved front porch. This terrace is just as beautiful and inviting on the inside and boasts an enviable location with modern inclusions.

Throughout you will find polished wooden floorboards, that new paint smell and double glazed premium wooden windows for a quiet peaceful home environment.

Your first step inside leads to a modern open plan layout spans the ground level with the dining and living spaces separated by an open kitchen fitted out with dark marble stone benches contrasted with sleek white doors, stainless steel dishwasher and gas cooking.