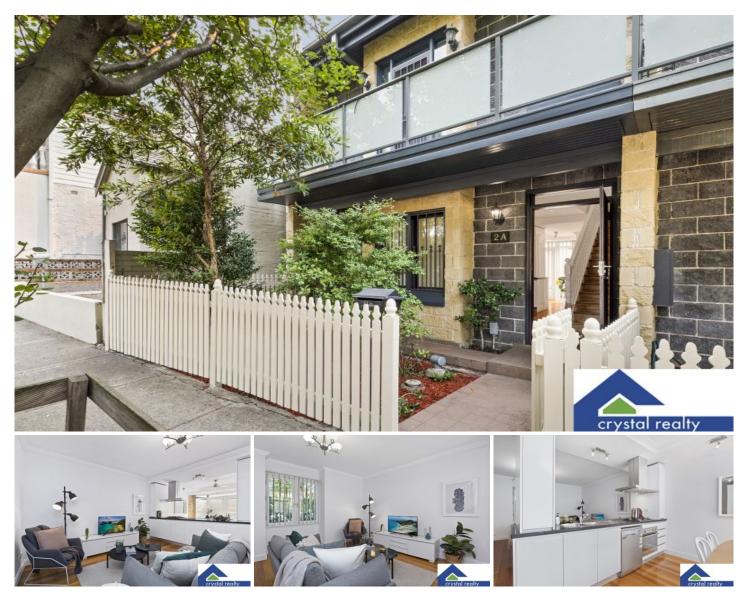

## 2A Hopetoun Street Petersham NSW

A Stunning inner west jewel, showcasing a sand stone facade, wooden picket fence and a green leafy paved front porch. This terrace is just as beautiful and inviting on the inside and boasts an enviable location with modern inclusions.

Throughout you will find polished wooden floorboards, that new paint smell and double glazed premium wooden windows for a quiet peaceful home environment.

Your first step inside leads to a modern open plan layout spans the ground level with the dining and living spaces separated by an open kitchen fitted out with dark marble stone benches contrasted with sleek white doors, stainless steel dishwasher and gas cooking.

-French double doors expand the dining space into the