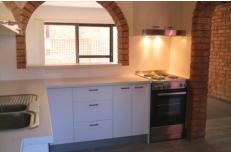

- Freshly painted throughout, neutral colour scheme & new carpet
- Combining living / dining opens to a sunny enclosed area
- Contemporary brand new kitchen features new stainless steel appliances
- Two spacious bedrooms, main with balcony & built in robe
- Neat bathroom includes bath tub & a brand new shower