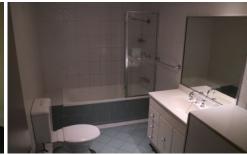

- ? Open plan living and dining area with sliding doors to balcony
- ? Balcony is set, surrounded by common gardens
- ? Large size bedroom with mirrored built in robe
- ? Bathroom has combined bath tub & shower
- ? Open plan kitchen with granite benchtops, electric cooktop
- ? Well proportioned, easy care floor plan
- ? Lock up garage