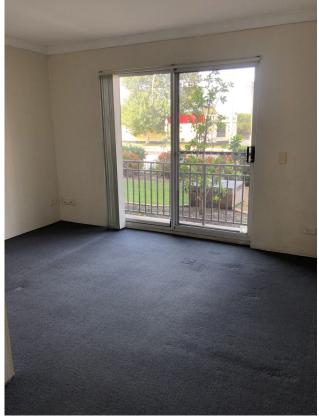

- ? Open plan living and dining area with sliding doors to balcony
- ? Balcony is set, surrounded by common gardens
- ? Large size bedroom with mirrored built in robe
- ? Bathroom has combined bath tub & shower
- ? Open plan kitchen with granite benchtops, electric cooktop
- ? Well proportioned, easy care floor plan
- ? Lock up garage