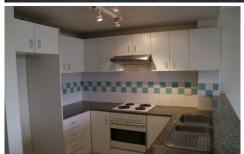

- ? Open plan living and dining area with sliding doors to balcony
- ? Balcony is set, surrounded by common gardens
- ? Large size bedroom with mirrored built in robe
- ? Bathroom has combined bath tub & shower
- ? Open plan kitchen with granite benchtops, electric cooktop
- ? Well proportioned, easy care floor plan
- ? Lock up garage