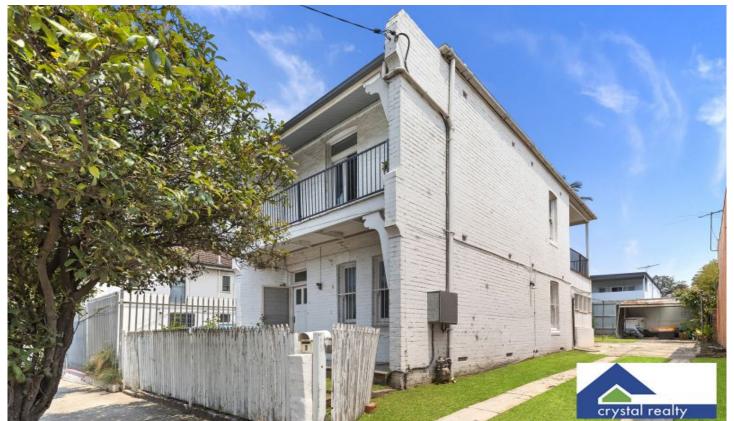

## 2 Sutherland Street St Peters NSW

Occupying an impressive 292.7sqm level block in an ultra-central location, this wonderfully spacious residence provides a superb home as is, while boasting boundless potential to capitalise and re-create a brand new contemporary masterpiece. Enhanced by soaring ceilings and an abundance of natural light, it features a generous living area plus a large eat-in kitchen. Accommodation comprises four oversized bedrooms and the master opens to a sunlit covered balcony.

- ? Wonderfully spacious and enhanced by high ceilings and classic fixtures
- ? Large family-sized eat-in kitchen equipped with plenty of storage space
- ? Three oversized upper level bedrooms, master opens to covered balcony
- ? One bedroom w/ BIR, lower level fourth bedroom opens