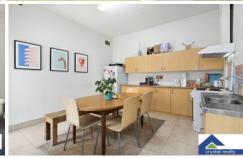

## 2 Sutherland Street St Peters NSW

Occupying an impressive 292.7sqm level block in an ultra-central location, this wonderfully spacious residence provides a superb home as is, while boasting boundless potential to capitalise and re-create a brand new contemporary masterpiece. Enhanced by soaring ceilings and an abundance of natural light, it features a generous living area plus a large eat-in kitchen. Accommodation comprises four oversized bedrooms and the master opens to a sunlit covered balcony.

- ? Wonderfully spacious and enhanced by high ceilings and classic fixtures
- ? Large family-sized eat-in kitchen equipped with plenty of storage space
- ? Three oversized upper level bedrooms, master opens to covered balcony
- ? One bedroom w/ BIR, lower level fourth bedroom opens