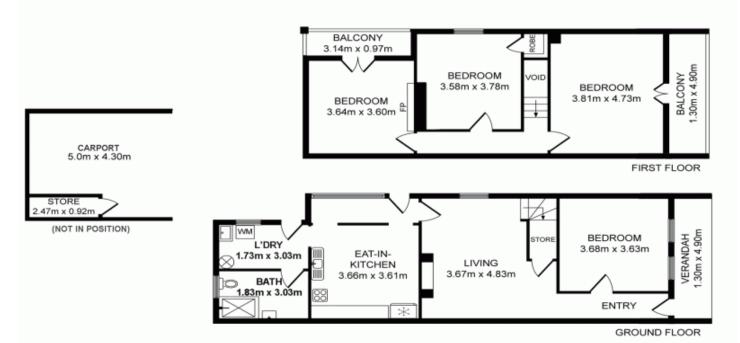

## 2 Sutherland Street St Peters NSW

Occupying an impressive 292.7sqm level block in an ultra-central location, this wonderfully spacious residence provides a superb home as is, while boasting boundless potential to capitalise and re-create a brand new contemporary masterpiece. Enhanced by soaring ceilings and an abundance of natural light, it features a generous living area plus a large eat-in kitchen. Accommodation comprises four oversized bedrooms and the master opens to a sunlit covered balcony.

- ? Wonderfully spacious and enhanced by high ceilings and classic fixtures
- ? Large family-sized eat-in kitchen equipped with plenty of storage space
- ? Three oversized upper level bedrooms, master opens to covered balcony
- ? One bedroom w/ BIR, lower level fourth bedroom opens

## 2 Sutherland Street, St Peters

Whilst every attempt has been made to ensure the accuracy of the floor plan contained here, measurements of doors, windows, rooms and any other items are approximate and no responsibility is taken for any error, omission or mis-statement. This plan is for illustration purpose only and should be used as such by any prospective purchaser. The services, systems and appliances shown have not been tested an no gurantee as to their operatibility or effectency can be given.