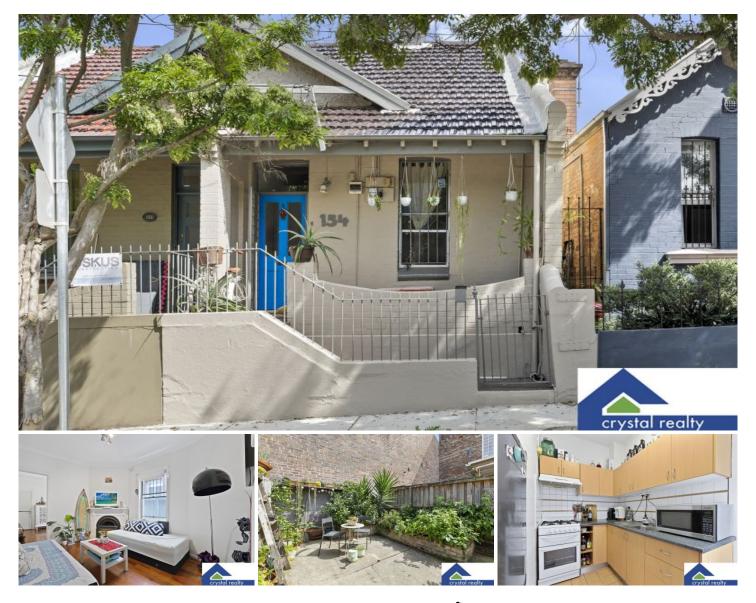

## **154 Burren Street Newtown NSW**

Situated in one of Newtown's prime locations, bordering Erskinville and only moments from MacDonaldtown Station is this original 2 bedroom semi in need of TLC. with scope to rebuild, renovate, or add an addition level (STCA) Endless opportunities await you!!

? Warm and welcoming interiors enhanced by character fixtures

? Separate spacious lounge and dining areas with high ceilings

? Neat and tidy gas kitchen equipped with ample cupboard storage

? Private sun bathed rear courtyard is perfect for entertaining

? Two generous bedrooms enjoy an abundance of natural light

? Bright and airy bathroom, polished timber floors, leafy