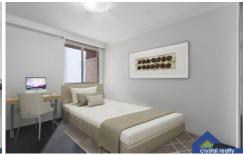

Gourmet kitchen with stainless steel appliances, near new carpet throughout, a spacious open plan living area leading to an enclosed balcony area. Two bedrooms both with built-in wardrobes, updated bathroom with separate toilet. Internal laundry with dryer. Lift access.