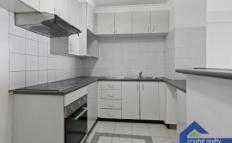

Gourmet kitchen with stainless steel appliances, near new carpet throughout, a spacious open plan living area leading to an enclosed balcony area. Two bedrooms both with built-in wardrobes, updated bathroom with separate toilet. Internal laundry with dryer. Lift access.