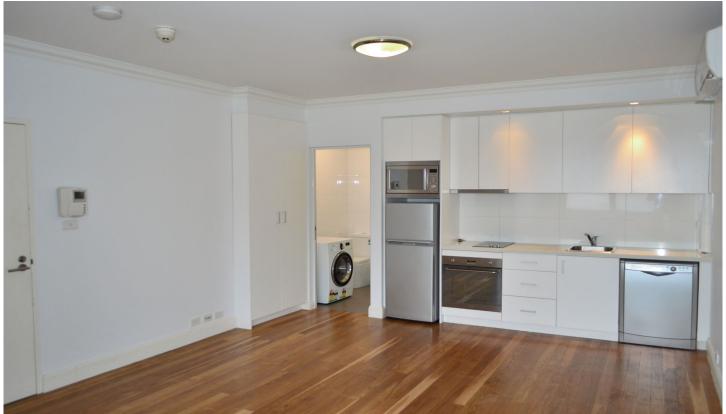

## 4/634 King Street Erskineville NSW

Spacious and modern studio apartment located in a security building. Features stainless steel appliances including dishwasher, fridge/freezer, microwave washing machine and dryer. Polished timber floors, reverse cycle air conditioning, intercom and built in ward robes. Internet connection available.