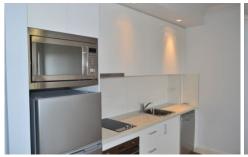

## 4/634 King Street Erskineville NSW

Spacious and modern studio apartment located in a security building. Features stainless steel appliances including dishwasher, fridge/freezer, microwave washing machine and dryer. Polished timber floors, reverse cycle air conditioning, intercom and built in ward robes. Internet connection available.