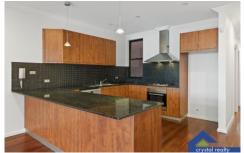

## 117 Queen Street Beaconsfield NSW

Perfectly situated opposite Beaconsfield Park is this newly renovated executive terrace only 8km from Sydney's iconic landmarks. A must to Inspect!!!

- ? 2 living areas
- ? Large kitchen with granite benchtops, stainless steel appliances,

dishwasher & gas cooking

- ? Generous bedrooms all with built in robes
- ? Master bedroom with ensuite & balcony overlooking Beaconsfield Park
- ? Main bathroom includes bathtub with separate shower
- ? Polished timber floors throughout
- ? Powder room downstairs
- ? Entertainers courtyard
- ? Internal laundry with outdoor annex