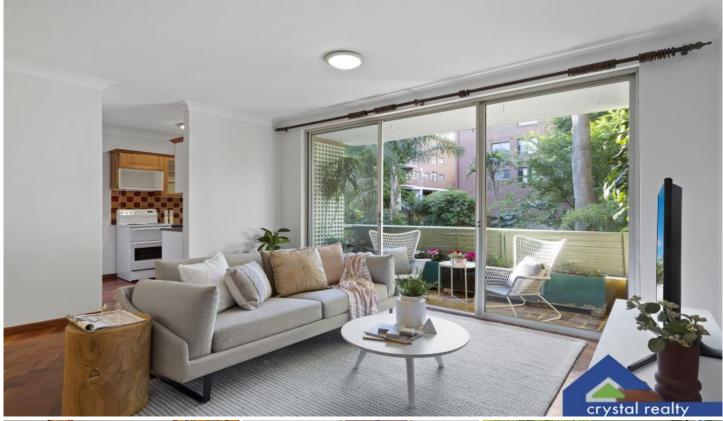

## 8/33-37 Tupper Street Enmore NSW

Boasting a desirable lifestyle address a stroll to Enmore Road's vibrant dining strip, this instantly appealing apartment presents an outstanding first home or investment in a well maintained boutique complex. Open to the north and bathed in natural light, it features an oversized layout with updated interiors offering separate lounge/dining zones enhanced by polished parquetry floors and high ceilings. There is a neat and tidy kitchen with ample cupboard storage, while sliding glass doors open to a sunlit covered balcony enjoying peaceful leafy outlooks.

- ? Wonderfully spacious layout featuring separate lounge/dining areas
- ? Light filled interiors open to covered balcony with leafy outlooks
- ? Neat and tidy original kitchen w/ ample cupboard storage/benchspace