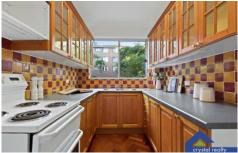

## 8/33-37 Tupper Street Enmore NSW

Boasting a desirable lifestyle address a stroll to Enmore Road's vibrant dining strip, this instantly appealing apartment presents an outstanding first home or investment in a well maintained boutique complex. Open to the north and bathed in natural light, it features an oversized layout with updated interiors offering separate lounge/dining zones enhanced by polished parquetry floors and high ceilings. There is a neat and tidy kitchen with ample cupboard storage, while sliding glass doors open to a sunlit covered balcony enjoying peaceful leafy outlooks.

- ? Wonderfully spacious layout featuring separate lounge/dining areas
- ? Light filled interiors open to covered balcony with leafy outlooks
- ? Neat and tidy original kitchen w/ ample cupboard storage/benchspace