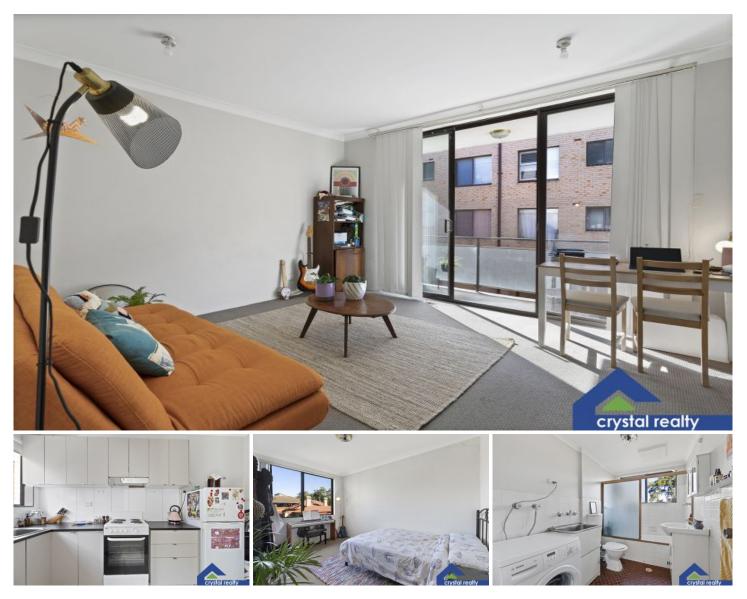

## 9/11 Tupper Street Enmore NSW

Located in one of Enmore's most desirable enclaves within a stroll of shops and vibrant eateries, this oversized one bedroom apartment provides an unbeatable first home or investment in a secure boutique block. Enhanced by a prized elevated setting and alive with northern light, it features a spacious combined lounge/dining area opening to a sunlit covered balcony. There is a neat updated kitchen with ample cupboard storage, while the bedroom is well scaled and appointed with high ceilings and wide picture windows. Additional features include a bright and airy bathroom, an internal laundry and invaluable undercover parking with additional storage space.

? Wonderfully spacious w/ combined lounge/dining bathed in sunlight

? Updated kitchen with ample storage, covered sun washed balcony