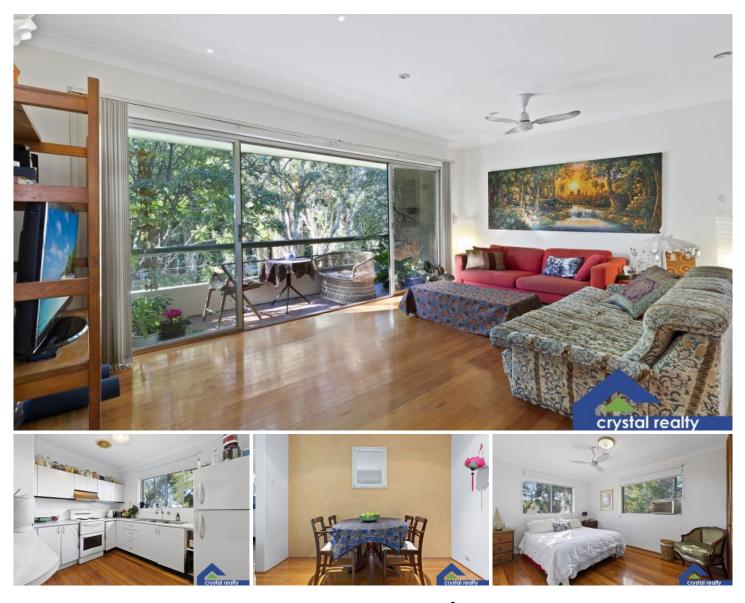

## 5/33 Tupper Street Enmore NSW

Boasting a desirable lifestyle address a stroll to Enmore Road's vibrant dining strip, this instantly appealing apartment presents an outstanding first home or investment in a well maintained boutique complex. Open to the north and bathed in natural light, it features an oversized layout with updated interiors offering separate lounge/dining zones enhanced by polished floor boards and high ceilings.

? Wonderfully spacious layout featuring separate lounge/dining areas

? Light filled interiors open to covered balcony with leafy outlooks

- ? Original kitchen w/ ample cupboard storage/benchspace
- ? Well proportioned bedrooms,
- ? Updated full bathroom, high ceilings,

? Located in a well maintained boutique complex with