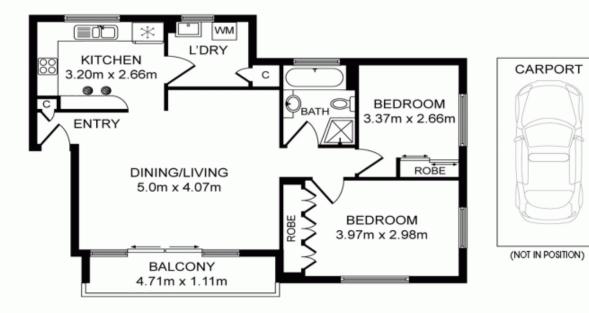

## 5/33-37 Tupper Street, Enmore

Whilst every attempt has been made to ensure the accuracy of the floor plan contained here, measurements of dears, windows, resons and any other items are appreximate and so responsibility is taken for any energy entry emission or min-statement. This plan is for illustratingarposes only and shadd be used as such by any prospective purchaser. The services, systems and appliances shows have not been tested as not beir operatibility or effeciency can be given. Photos & Floor Plan created by SMT CLICKS