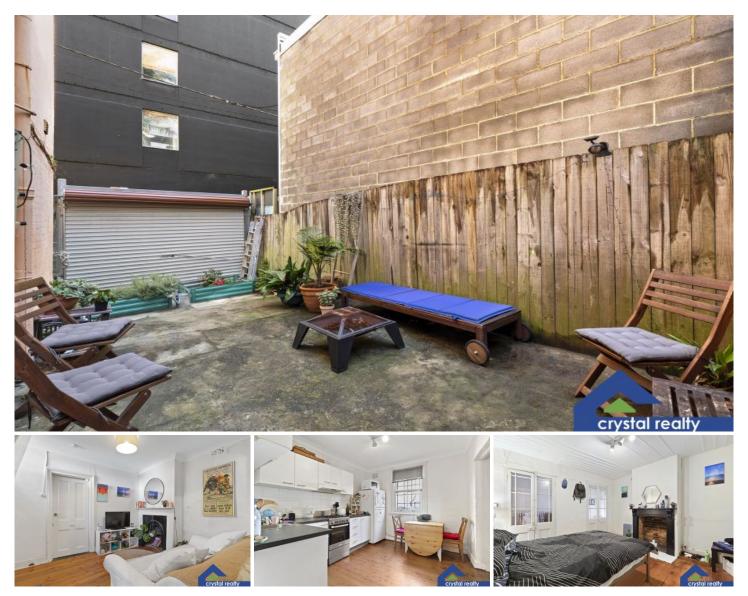

## 22 Ryder Street Darlinghurst NSW

Occupying a landmark corner block in a quiet inner-city enclave, this classic Darlinghurst terrace provides an exciting urban offering presenting boundless potential and possibilities. Spanning three levels and enhanced by original period fixtures, it features combined lounge/dining plus a neat eat-in gas kitchen with ample cupboard storage. Accommodation comprises four generous bedrooms, while there is rear lane access to a sunlit courtyard/ invaluable secure parking. Additional features include polished timber floorboards, high ceilings, a spacious bathroom and internal laundry.

? Tri-level free standing terrace with combined lounge/dining enhanced by high ceilings

? Neat eat-in gas kitchen with ample cupboard storage and bench space

? Four generous bedrooms, spacious bathroom and