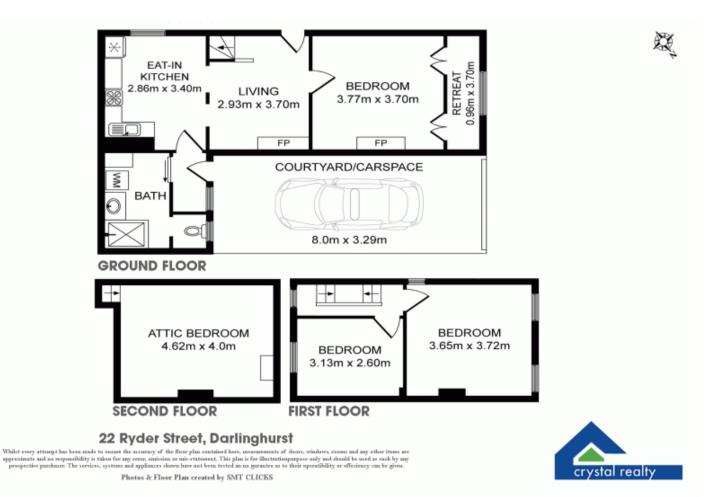

## 22 Ryder Street Darlinghurst NSW

Occupying a landmark corner block in a quiet inner-city enclave, this classic Darlinghurst terrace provides an exciting urban offering presenting boundless potential and possibilities. Spanning three levels and enhanced by original period fixtures, it features combined lounge/dining plus a neat eat-in gas kitchen with ample cupboard storage. Accommodation comprises four generous bedrooms, while there is rear lane access to a sunlit courtyard/ invaluable secure parking. Additional features include polished timber floorboards, high ceilings, a spacious bathroom and internal laundry.

? Tri-level free standing terrace with combined lounge/dining enhanced by high ceilings

? Neat eat-in gas kitchen with ample cupboard storage and bench space

? Four generous bedrooms, spacious bathroom and