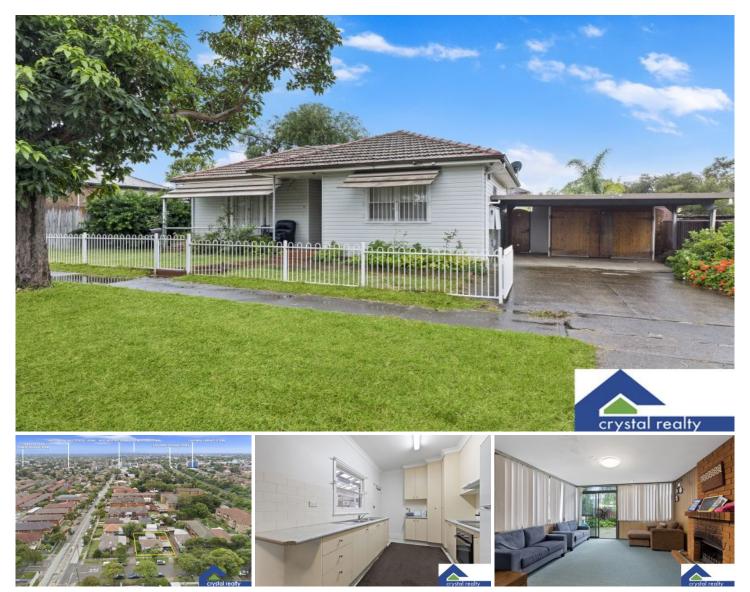

## 2A Alice Street North Wiley Park NSW

Situated in a sought after location with in walking distance to all amenities is this well presented family home. Frontage 19.812m X 21.882m(approx)

## Comprising

- 3 large bedrooms
- Easement free block / zoned R4
- Presents superb opportunity to personalise/enhance
- over time
- Well presented interiors with separate family/living/dining
- Neat and tidy kitchen with ample of storage space
- Updated bathroom
- Self contained teenage retreat/ granny flat
- Private sun bathed backyard amid established gardens
- Wide driveway leading to lock up garage
- Currently tenanted with a rental return of \$600 per week

## 3 🛤 2 📛 2 🚘

| Price | :\$ | 775,000 |
|-------|-----|---------|
|       |     |         |

- View
- Land Size : 430 sqm
  - : https://www.crystalrealty.com.au/sale/nsw/c anterburybankstown/wiley-park/residential/h ouse/5609872