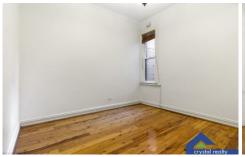

## Features include:

- -Two generous sized bedrooms with high ceilings.
- -Gorgeous paint through out and polished timber floors
- -Combined living and kitchen area boasting an array of storage solutions, stone bench tops and stainless steel appliances
- -Walk through laundry area and large tiled rear living room
- -Separate bathroom and toilet