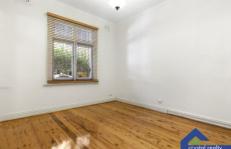

## Features include:

- -Two generous sized bedrooms with high ceilings.
- -Gorgeous paint through out and polished timber floors
- -Combined living and kitchen area boasting an array of storage solutions, stone bench tops and stainless steel appliances
- -Walk through laundry area and large tiled rear living room
- -Separate bathroom and toilet