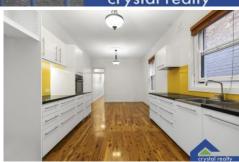

## Features include:

- -Two generous sized bedrooms with high ceilings.
- -Gorgeous paint through out and polished timber floors
- -Combined living and kitchen area boasting an array of storage solutions, stone bench tops and stainless steel appliances
- -Walk through laundry area and large tiled rear living room
- -Separate bathroom and toilet