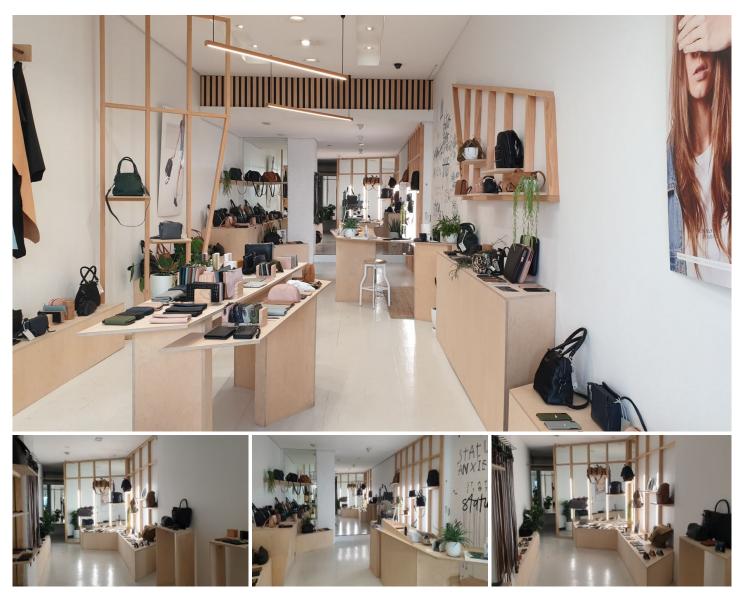

## Shop/185 King Street Newtown NSW

Now at the top of your property search list needs to be this latest offering.

- Large open plan with 3.5 metre ceilings gives the building a very welcoming

and spacious atmosphere.

- Approx 100 sqm floor space plus approximately 30 -40 sqm courtyard.

-Ample space for showroom/retail or even food.

- Inverter Air conditioners both front and rear of the main showroom space.

- Rear lane access.
- Large glass shop front for King st exposure.

- Separate staff room, toilet and hallway great for storage. -Negotiable lease terms and incentives for the right tenant.

-Would also suit cafe or restaurant.