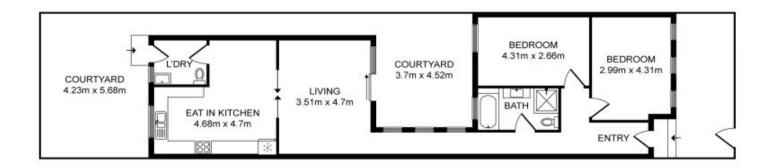

## 174 Lord Street Newtown NSW

Peacefully positioned in a sought-after street within a stroll of St Peters Station, this wonderfully spacious terrace provides a superb lifestyle offering of peace, privacy and convenience. Cleverly designed to maximise natural light, it features well presented interiors with a window walled hallway leading to a generous lounge enhanced by tiled flooring and high ceilings. There is a well-equipped eat-in kitchen, while interiors open to a choice of two outdoor areas including a private sun soaked central courtyard, perfect for entertaining. Accommodation comprises two well-scaled bedrooms as well as a bright and airy bathroom and a separate internal laundry with a second W/C, which opens to the rear courtyard. Although immediately liveable and ready to enjoy, it presents excellent potential to personalise or enhance further over time if desired (STCA).

## 174 Lord Street, Newtown

Whilet every attempt has been made to ensure the accuracy of the floor plus contained here, measurements of droors, windows, resum and any other items are approximate and no responsibility is taken for any error, omissions or nie-statement. This plus is for illustration purpose only and should be used as such by any prospective purchaser. The services, systems and appliances shown have not been tested as no gurantee as to their operatibility or effectively can be given.