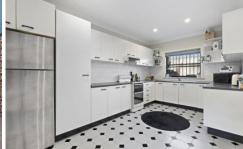

## 174 Lord Street Newtown NSW

Peacefully positioned in a sought-after street within a stroll of St Peters Station, this wonderfully spacious terrace provides a superb lifestyle offering of peace, privacy and convenience. Cleverly designed to maximise natural light, it features well presented interiors with a window walled hallway leading to a generous lounge enhanced by tiled flooring and high ceilings. There is a well-equipped eat-in kitchen, while interiors open to a choice of two outdoor areas including a private sun soaked central courtyard, perfect for entertaining. Accommodation comprises two well-scaled bedrooms as well as a bright and airy bathroom and a separate internal laundry with a second W/C, which opens to the rear courtyard. Although immediately liveable and ready to enjoy, it presents excellent potential to personalise or enhance further over time if desired (STCA).