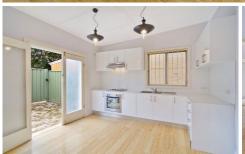

Brand new kitchen with stainless steel appliances opens into a paved outdoor courtyard perfect for entertaining!

Second bathroom plus internal laundry. Two rear lane car space

New lighting and bright interiors with floorboards throughout.