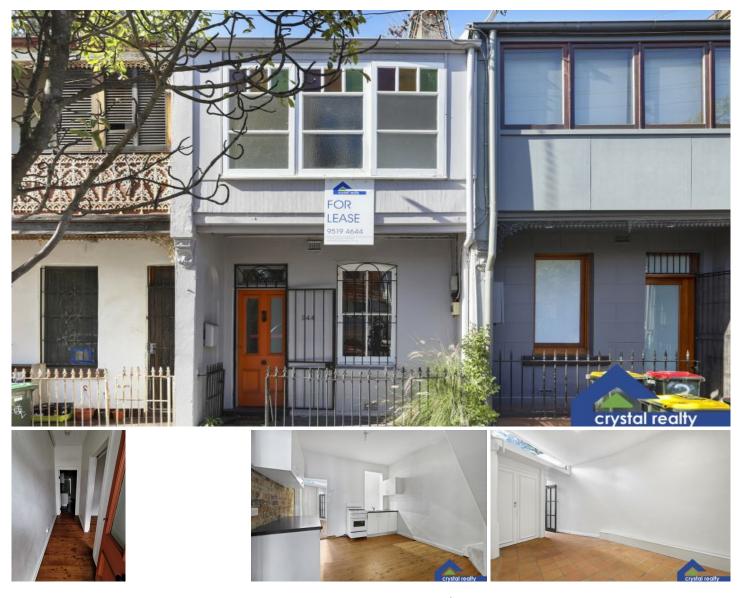

## 244 Abercrombie Street Chippendale NSW

Double storey terrace, conveniently located minutes from Redfern Station. Hard flooring throughout and recently painted, the property boasts three full bedrooms (two up one down), plus a study/spare room. Main bedroom has a private, enclosed, balcony complete with stained glass windows. Both upstairs bedrooms have storage.

The updated, eat in kitchen, has near new cabinets and gas cooking. The living room has tiled floor, a high ceiling and plenty of light, with access to a neat and tidy paved rear yard. The renovated bathroom is a good size and features internal laundry facilities.