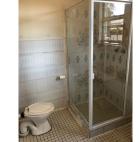

## Features include:

- Near new painted separate lounge recently refurbished kitchen with GAS cooking.
- Large bedrooms upstairs and a third downstairs. Balcony off the main.
- Large bathroom with internal laundry,
- Large private and leafy courtyard.
- Pet approval upon application.