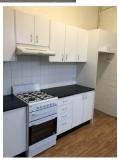

## Features include:

- Near new painted separate lounge recently refurbished kitchen with GAS cooking.
- Large bedrooms upstairs and a third downstairs. Balcony off the main.
- Large bathroom with internal laundry,
- Large private and leafy courtyard.
- Pet approval upon application.