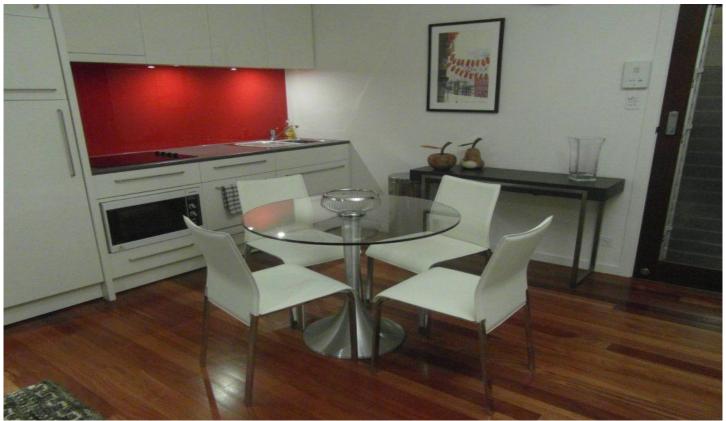

## 29 Brocks Lane Newtown NSW

**EXECUTIVE SPACIOUS LIVING !!** 

This unique spacious style apartment is ready to move in with all the furnishings for an easy transition.

Features Include:

- -Polished floorboards
- Built in wardrobe with plenty of storage
- -Built in office work desk
- Internet included

-Glass bi fold patio doors with shutters allowing plenty of natural light

-Wooden timber deck patio

-Air conditioning and auto skylight

-Compact laundry including front load washing machine and dryer

1 🚔

View : https://www.crystalrealty.com.au/lease/nsw/innerwest/newtown/residential/apartment/5713770