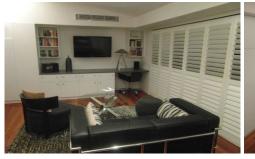

## 29 Brocks Lane Newtown NSW

**EXECUTIVE SPACIOUS LIVING !!** 

This unique spacious style apartment is ready to move in with all the furnishings for an easy transition.

Features Include:

- -Polished floorboards
- Built in wardrobe with plenty of storage
- -Built in office work desk
- Internet included

-Glass bi fold patio doors with shutters allowing plenty of natural light

-Wooden timber deck patio

-Air conditioning and auto skylight

-Compact laundry including front load washing machine and dryer

1 🚔

View : https://www.crystalrealty.com.au/lease/nsw/innerwest/newtown/residential/apartment/5713770