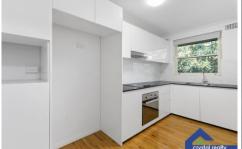

- -- Allocated car space
- -- Polished floorboards throughout.
- -- Near new kitchen, stone bench tops with premium appliances
- -- Modern tiled bathroom
- -- LED lighting and Holland blinds throughout.
- -- Shared laundry room on same level with washing and dryer machines PROVIDED