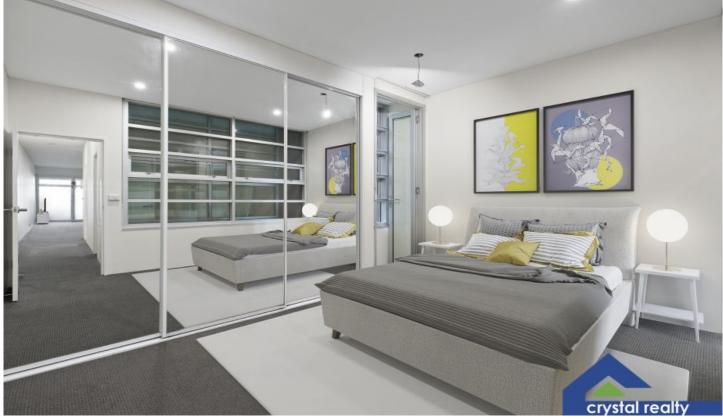

## 11/54 Regent Street Chippendale NSW

This modern two bedroom apartment is a must to inspect, Features include:

- -Open plan lounge and dining with air-conditioning,
- -Modern Caesar stone kitchen with plenty of storage and bench space
- -Modern bathroom
- -Large main bedroom with built in wardrobe and electric operated windows, good sized second bedroom
- -Internal Laundry with washing and dryer machine provided!
- -Intercom and secure access to historic building with elevator lift!
- -Uninterrupted views of the city skyline from the large rooftop terrace with BBQ facilities