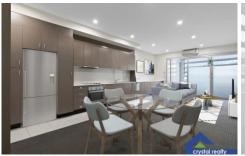

## 11/54 Regent Street Chippendale NSW

This modern two bedroom apartment is a must to inspect, Features include:

- -Open plan lounge and dining with air-conditioning,
- -Modern Caesar stone kitchen with plenty of storage and bench space
- -Modern bathroom
- -Large main bedroom with built in wardrobe and electric operated windows, good sized second bedroom
- -Internal Laundry with washing and dryer machine provided!
- -Intercom and secure access to historic building with elevator lift!
- -Uninterrupted views of the city skyline from the large rooftop terrace with BBQ facilities