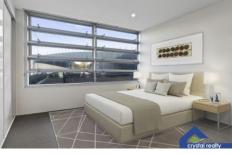

## 11/54 Regent Street Chippendale NSW

This modern two bedroom apartment is a must to inspect, Features include:

- -Open plan lounge and dining with air-conditioning,
- -Modern Caesar stone kitchen with plenty of storage and bench space
- -Modern bathroom
- -Large main bedroom with built in wardrobe and electric operated windows, good sized second bedroom
- -Internal Laundry with washing and dryer machine provided!
- -Intercom and secure access to historic building with elevator lift!
- -Uninterrupted views of the city skyline from the large rooftop terrace with BBQ facilities